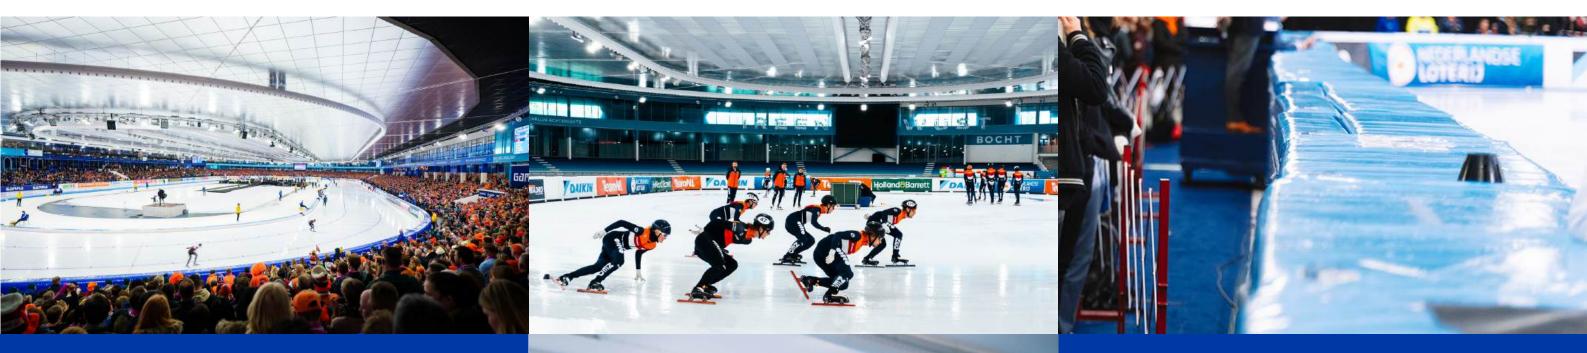

### **TRAINING FACILITIES**

Thialf is the home of the Dutch National Team and features, among

### others, a 30x60m short track ice rink and a 400m long track ice rink.

The complex's gym has the latest equipment and training materials and a great view of the whole stadium

The short track ice rink features free standing boarding, meeting the highest ISU safety standards